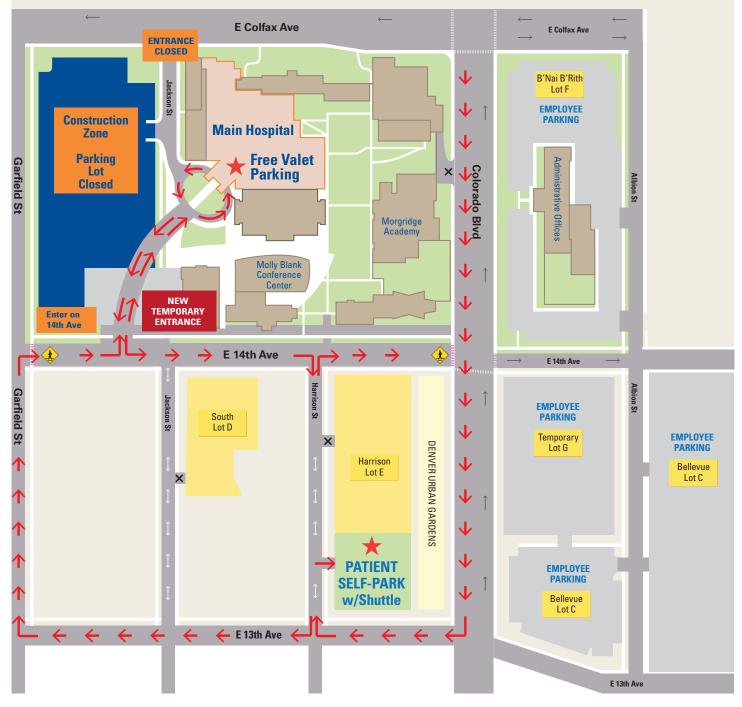

# **PATIENT/VISITOR PARKING**

1400 Jackson St. Denver, CO 80206 877.225.5654 njhealth.org

## **New Temporary Entrance** (Map B)

## Free Valet Parking or Self-Parking with Shuttle

For more information and updates: njhealth.org/buildingproject

#### FREE VALET AND PATIENT DROP-OFF

1401 Jackson St., Denver, CO, 80206

#### From the North

- Take Colorado Blvd. south to E. 13th Ave.
- Turn right on E. 13th Ave.
- Take E. 13th Ave. to Garfield St.
- Turn right onto Garfield St.
- Take Garfield St. to E. 14th Ave.
- Turn right into the left lane of E. 14th Ave.
- Entrance on the left.

#### From the South

- Take Colorado Blvd. north to E. 13th Ave.
- Turn left onto E. 13th Ave.
- Take E. 13th Ave. to Garfield St.
- Turn right onto Garfield St.
- Take Garfield St. to E. 14th Ave.
- Turn right into the left lane of E. 14th Ave.
- Entrance on the left.

#### From the East

- Take Colfax Ave. west to Colorado Blvd.
- Turn left onto Colorado Blvd.
- Take Colorado Blvd. to 13th Ave.
- Turn right onto 13th Ave.
- Take E. 13th Ave. to Garfield St.
- Turn right onto Garfield St.
- Take Garfield St. to E. 14th Ave.
- Turn right into the left lane of E. 14th Ave.
- Entrance on the left.

#### From the West

- Take Colfax Ave. east to York St.
- Turn right onto York St.
- Take York St. to E. 14th Ave.
- Turn left onto E. 14th Ave.
- Take E. 14th Ave. to 1401 Jackson St. (just past Garfield St.)
- Entrance is on the left.

#### PATIENT AND VISITOR SELF-PARK

Self-park and free shuttle available at 1300 Harrison St., Denver, CO 80206

#### From the North

- Take Colorado Blvd, south to E. 13th Ave.
- Turn right onto E. 13th Ave.
- Turn right onto Harrison St.
- Turn right into Patient Self-Park lot.
- Complimentary shuttle to main entrance at south end of lot.

#### From the South

- Take Colorado Blvd. north to E. 13th Ave.
- Turn left onto E. 13th Ave.
- Turn right onto Harrison St.
- Turn right into Patient Self-Park lot.
- Complimentary shuttle to main entrance at south end of lot.

#### From the East

- Take Colfax Ave. west to Colorado Blvd.
- Turn left onto Colorado Blvd.
- Take Colorado Blvd. to 13th Ave.
- Turn right onto 13th Ave.
- Turn right onto Harrison St.
- Turn right into Patient Self-Park lot.
- Complimentary shuttle to main entrance at south end of lot.

#### From the West

- Take Colfax Ave. east to York St.
- Turn right onto York St.
- Take York St. to E. 14th Ave.
- Turn left onto E. 14th Ave.
- Take E. 14th Ave. to Harrison St.
- Turn right onto Harrison St.
- Turn lef into Patient Self-Park lot.
- Complimentary shuttle to main entrance at south end of lot.